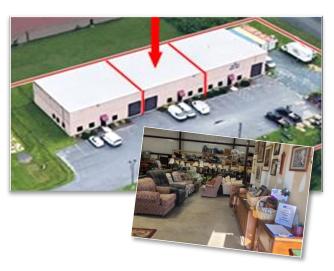

## VISIT Our Showroom

The Fresh Start Furniture Program provides gently used furniture and home goods at no cost to families in need in Harford County. We serve an average of 20-25 families per month!

To qualify, applicants must be Harford County residents over the age of 18 and meet income guidelines.